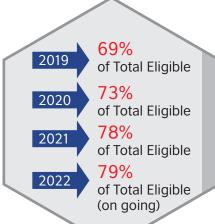

# **PLACEMENT** @ TINT

**PLACEMENT STATISTICS \*** 

(2019 - 22)

## **Companies Visited**

Number of Students receiving at least one offer

THOMSON TECHNOLOGY

\*Process going on

<sup>\*</sup>Placement process is still going on....