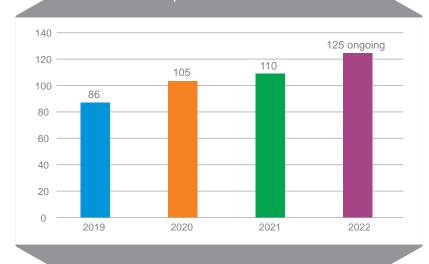

# **PLACEMENT** @ TINT

**PLACEMENT STATISTICS \*** 

(2019 - 22)

## **Companies Visited**

Number of Students receiving at least one offer

THOMSON TECHNOLOGY

\*Process going on

<sup>\*</sup>Placement process is still going on....